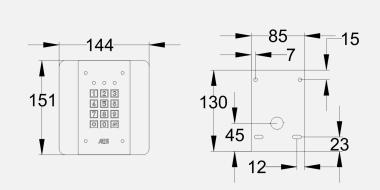

## **ASKP**

Architectural keypad, 100% brushed marine grade stainless steel, tough yet stylish.