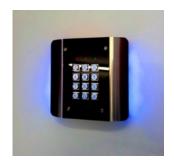

## Stand Alone Keypad

Night illumination

- Stand alone keypad for access control.
- Architectural style to match and compliment the architectural range of intercoms.
- Useful to add as a pedestrian gate access or exit keypad.
- Stainless steel construction.
- 3 relays.
- 1200 codes.
- 24v 2A Power supply included.