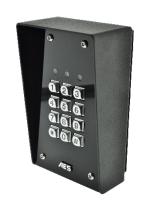

## **AESKP-IMP**

A slightly more traditionally shaped keypad in sleek gloss black faceplate, reinforced with stainless steel, textured powder coated corrosion resistant aluminium hood and stainless steel backplate.