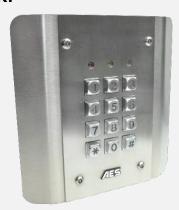

## **ASKP**

Architectural keypad, 100% brushed marine grade stainless steel, tough yet stylish.