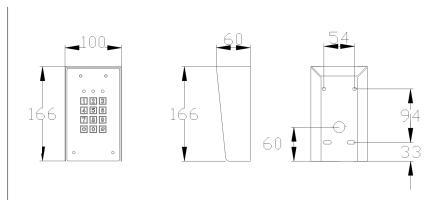

## **AESKP-IMP**

A slightly more traditionally shaped keypad in sleek gloss black faceplate, reinforced with stainless steel, textured powder coated corrosion resistant aluminium hood and stainless steel backplate.