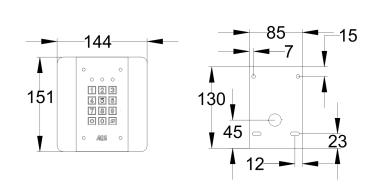

| Technical Details |                                     |
|-------------------|-------------------------------------|
| Power             | 24v dc                              |
| Current           | 34mA standby. 110mA latched relay   |
| Weather Rating    | IP55                                |
| Wiegand Output    | 26 and 34 bit                       |
| Egress Input      | Yes (used for PTE)                  |
| Relay Type        | N/C and N/O. Latching and momentary |