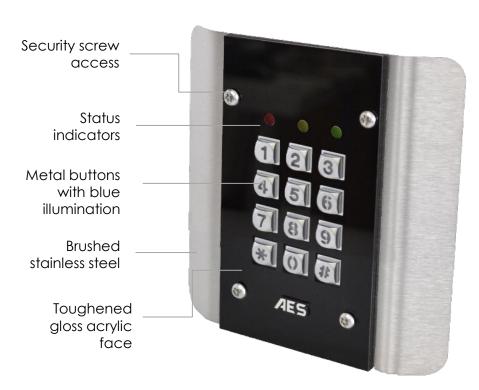

## Stand Alone Keypad

Night illumination

- Stand alone keypad for access control.
- Architectural style to match and compliment the architectural range of intercoms.
- Useful to add as a pedestrian gate access or exit keypad.
- Stainless steel construction.
- 3 relays.
- 1200 codes.
- 24v 2A Power supply included.

## **AESKP**

Architectural keypad, stylish toughened black acrylic trim over beautiful yet tough marine grade stainless steel.