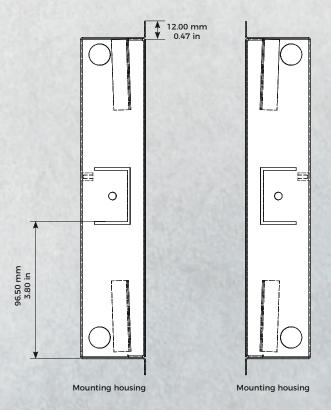

## **TECHNICAL SPECIFICATIONS**

|  | GENERAL                       |                                                                                                                                                                                                                                                                                                                                | VIDEO                         |                                                                                                                                                                                                                                                                               |
|--|-------------------------------|--------------------------------------------------------------------------------------------------------------------------------------------------------------------------------------------------------------------------------------------------------------------------------------------------------------------------------|-------------------------------|-------------------------------------------------------------------------------------------------------------------------------------------------------------------------------------------------------------------------------------------------------------------------------|
|  | Front panel                   | Brushed stainless steel, 3 mm (0.12 in)                                                                                                                                                                                                                                                                                        | Camera                        | HDTV 720p, dynamic (VGA - HDTV)                                                                                                                                                                                                                                               |
|  | Mounting housing<br>(backbox) | Stainless steel                                                                                                                                                                                                                                                                                                                | Lens                          | High-end ultra wide-angle hemispheric<br>lens 180° horizontal, 90° vertical,<br>straightened, IR-capable                                                                                                                                                                      |
|  | Mounting type                 | Flush-mounted, surface-mounting housing sold separately                                                                                                                                                                                                                                                                        | Night-vision                  | Yes, light sensor, automatic IR-cut filter,<br>12 IR-LEDs (850 nm)                                                                                                                                                                                                            |
|  |                               | Plastic. Engraveable metal cover<br>plate sold separately,<br>see www.doorbird.com/buy                                                                                                                                                                                                                                         | AUDIO                         |                                                                                                                                                                                                                                                                               |
|  | Call button                   |                                                                                                                                                                                                                                                                                                                                | Audio components              | Speaker and microphone, echo and noise cancellation (AEC, ANR)                                                                                                                                                                                                                |
|  | Nameplate                     | Illuminated                                                                                                                                                                                                                                                                                                                    | Audio streaming               | Two-way, full duplex                                                                                                                                                                                                                                                          |
|  | Power supply                  | 15 V DC or Power over Ethernet<br>(PoE 802.3af Mode-A)                                                                                                                                                                                                                                                                         | NETWORK                       |                                                                                                                                                                                                                                                                               |
|  |                               |                                                                                                                                                                                                                                                                                                                                | Ethernet                      | RJ45 jack, PoE 802.3af Mode-A                                                                                                                                                                                                                                                 |
|  | Weight                        | 1577 g                                                                                                                                                                                                                                                                                                                         | MOTION SENSOR                 |                                                                                                                                                                                                                                                                               |
|  |                               | <ul> <li>RJ45, for LAN/PoE</li> <li>Bi-stable latching relay #1, max. 1-24 V DC/V AC, 1 Ampere, e.g. for electric door opener</li> <li>Bi-stable latching relay #2, max. 1-24 V DC/V AC, 1 Ampere, e.g. for electric door opener</li> <li>Switch relay, max. 1-24 V DC / V AC, 1 ampere, e.g. for conventional door</li> </ul> | Туре                          | Active                                                                                                                                                                                                                                                                        |
|  |                               |                                                                                                                                                                                                                                                                                                                                | Detection angle               | 110°                                                                                                                                                                                                                                                                          |
|  | Connectors                    |                                                                                                                                                                                                                                                                                                                                | Range                         | 1 - 10 m (3.3 - 32.9 ft), depends on<br>environment, configurable in 1 m (3.3 ft)<br>steps.                                                                                                                                                                                   |
|  |                               |                                                                                                                                                                                                                                                                                                                                | Technology                    | 4D. Based on multiple integrated sensors<br>and algorithms, e.g. Radio Frequency<br>Energy (RFE)                                                                                                                                                                              |
|  |                               | chime  External input (potential-free), for external door opener button  15 V DC input (+, -)                                                                                                                                                                                                                                  | Configuration                 | <ul> <li>Via App, e.g.</li> <li>Range (1.10 m / 3.3 - 32.9 ft)</li> <li>Movement direction (coming, leaving, both)</li> <li>Individual events (e.g. switch a relay, push notification, SIP call [audio/video], HTTP(s) notification)</li> <li>Individual schedules</li> </ul> |
|  | Weather-proof                 | Yes, IP65                                                                                                                                                                                                                                                                                                                      |                               |                                                                                                                                                                                                                                                                               |
|  | Approvals                     | CE, IC, FCC, RoHS, IP65                                                                                                                                                                                                                                                                                                        |                               |                                                                                                                                                                                                                                                                               |
|  | Dimensions                    | 253 x 131 x 48.75 mm (H x W x D)<br>9.96 x 5.16 x 1.92 in (H x W x D)                                                                                                                                                                                                                                                          | RFID                          |                                                                                                                                                                                                                                                                               |
|  | Operating conditions          | -25 to +55°C / -13 to 131°F<br>Humidity 10 to 85 % RH<br>(non condensing)                                                                                                                                                                                                                                                      | Туре                          | Active Reader Passive Tag (ARPT) system                                                                                                                                                                                                                                       |
|  |                               |                                                                                                                                                                                                                                                                                                                                | Standard                      | ISO/IEC 18000-2:2009 Part 2                                                                                                                                                                                                                                                   |
|  |                               |                                                                                                                                                                                                                                                                                                                                | Frequency                     | 125 KHz                                                                                                                                                                                                                                                                       |
|  | Scope of delivery             | 1 x Main Electrical Unit 1 x Front panel 1 x Mounting housing (backbox) 1 x Power supply unit (mains adaptor) with four country-specific adaptors (110 - 240 V AC to 15 V DC) 1 x RFID key fob 1 x RFID card 1 x Small parts 1 x Installation manual                                                                           | Range                         | 0 - 3 cm, depends on environment                                                                                                                                                                                                                                              |
|  |                               |                                                                                                                                                                                                                                                                                                                                | Antenna                       | Internal                                                                                                                                                                                                                                                                      |
|  |                               |                                                                                                                                                                                                                                                                                                                                | Compatible                    | Sold separately,                                                                                                                                                                                                                                                              |
|  |                               |                                                                                                                                                                                                                                                                                                                                | Transponder                   | see www.doorbird.com/buy                                                                                                                                                                                                                                                      |
|  |                               |                                                                                                                                                                                                                                                                                                                                | Configuration                 | Via app, e.g.  Tag (add, delete)  Individual events (e.g. switch a relay, push notification, SIP call [audio/video], HTTP(s) notification)                                                                                                                                    |
|  |                               | i x iristaliation manual                                                                                                                                                                                                                                                                                                       |                               | · Individual schedules                                                                                                                                                                                                                                                        |
|  | EAN                           | 4260423860414                                                                                                                                                                                                                                                                                                                  | INTEGRATED WIRELE             | · Individual schedules                                                                                                                                                                                                                                                        |
|  | EAN<br>Warranty               |                                                                                                                                                                                                                                                                                                                                | INTEGRATED WIRELE             | · Individual schedules                                                                                                                                                                                                                                                        |
|  | Warranty                      | 4260423860414<br>see www.doorbird.com/warranty                                                                                                                                                                                                                                                                                 |                               | Individual schedules SS MODULES                                                                                                                                                                                                                                               |
|  |                               | 4260423860414 see www.doorbird.com/warranty QUIREMENTS                                                                                                                                                                                                                                                                         | RFID                          | Individual schedules  SS MODULES  125 KHz  24 GHz, can be disabled                                                                                                                                                                                                            |
|  | Warranty                      | 4260423860414<br>see www.doorbird.com/warranty                                                                                                                                                                                                                                                                                 | RFID<br>Sensor                | Individual schedules  SS MODULES  125 KHz  24 GHz, can be disabled                                                                                                                                                                                                            |
|  | Warranty  CURRENT SYSTEM REC  | 4260423860414  see www.doorbird.com/warranty  QUIREMENTS  Mobile device: Newest iOS on iPhone/iPad, newest Android on Smartphone/Tablet  Internet: High-Speed Landline Broadband Internet connection, DSL, cable or fiber optic, no socks or proxy server                                                                      | RFID Sensor OPTIONAL ACCESSOR | Individual schedules  SS MODULES  125 KHz  24 GHz, can be disabled  RIES                                                                                                                                                                                                      |
|  | Warranty  CURRENT SYSTEM REC  | 4260423860414  see www.doorbird.com/warranty  QUIREMENTS  Mobile device: Newest iOS on iPhone/iPad, newest Android on Smartphone/Tablet  Internet: High-Speed Landline Broadband Internet connection, DSL, cable or fiber                                                                                                      | RFID Sensor OPTIONAL ACCESSOR | Individual schedules  SS MODULES  125 KHz  24 GHz, can be disabled  RIES                                                                                                                                                                                                      |