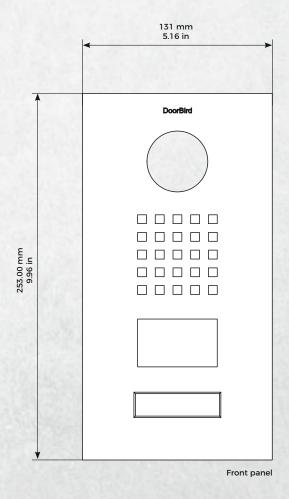

## **TECHNICAL SPECIFICATIONS**

|  | GENERAL                       |                                                                                                                                                                                                                                                                                                                                | VIDEO                         |                                                                                                                                                                                                                                                                               |
|--|-------------------------------|--------------------------------------------------------------------------------------------------------------------------------------------------------------------------------------------------------------------------------------------------------------------------------------------------------------------------------|-------------------------------|-------------------------------------------------------------------------------------------------------------------------------------------------------------------------------------------------------------------------------------------------------------------------------|
|  | Front panel                   | Brushed stainless steel, 3 mm (0.12 in)                                                                                                                                                                                                                                                                                        | Camera                        | HDTV 720p, dynamic (VGA - HDTV)                                                                                                                                                                                                                                               |
|  | Mounting housing<br>(backbox) | Stainless steel                                                                                                                                                                                                                                                                                                                | Lens                          | High-end ultra wide-angle hemispheric<br>lens 180° horizontal, 90° vertical,<br>straightened, IR-capable                                                                                                                                                                      |
|  | Mounting type                 | Flush-mounted, surface-mounting housing sold separately                                                                                                                                                                                                                                                                        | Night-vision                  | Yes, light sensor, automatic IR-cut filter,<br>12 IR-LEDs (850 nm)                                                                                                                                                                                                            |
|  |                               | Plastic. Engraveable metal cover<br>plate sold separately,<br>see www.doorbird.com/buy                                                                                                                                                                                                                                         | AUDIO                         |                                                                                                                                                                                                                                                                               |
|  | Call button                   |                                                                                                                                                                                                                                                                                                                                | Audio components              | Speaker and microphone, echo and noise cancellation (AEC, ANR)                                                                                                                                                                                                                |
|  | Nameplate                     | Illuminated                                                                                                                                                                                                                                                                                                                    | Audio streaming               | Two-way, full duplex                                                                                                                                                                                                                                                          |
|  | Power supply                  | 15 V DC or Power over Ethernet<br>(PoE 802.3af Mode-A)                                                                                                                                                                                                                                                                         | NETWORK                       |                                                                                                                                                                                                                                                                               |
|  |                               |                                                                                                                                                                                                                                                                                                                                | Ethernet                      | RJ45 jack, PoE 802.3af Mode-A                                                                                                                                                                                                                                                 |
|  | Weight                        | 1577 g                                                                                                                                                                                                                                                                                                                         | MOTION SENSOR                 |                                                                                                                                                                                                                                                                               |
|  |                               | <ul> <li>RJ45, for LAN/PoE</li> <li>Bi-stable latching relay #1, max. 1-24 V DC/V AC, 1 Ampere, e.g. for electric door opener</li> <li>Bi-stable latching relay #2, max. 1-24 V DC/V AC, 1 Ampere, e.g. for electric door opener</li> <li>Switch relay, max. 1-24 V DC / V AC, 1 ampere, e.g. for conventional door</li> </ul> | Туре                          | Active                                                                                                                                                                                                                                                                        |
|  |                               |                                                                                                                                                                                                                                                                                                                                | Detection angle               | 110°                                                                                                                                                                                                                                                                          |
|  | Connectors                    |                                                                                                                                                                                                                                                                                                                                | Range                         | 1 - 10 m (3.3 - 32.9 ft), depends on<br>environment, configurable in 1 m (3.3 ft)<br>steps.                                                                                                                                                                                   |
|  |                               |                                                                                                                                                                                                                                                                                                                                | Technology                    | 4D. Based on multiple integrated sensors<br>and algorithms, e.g. Radio Frequency<br>Energy (RFE)                                                                                                                                                                              |
|  |                               | chime  External input (potential-free), for external door opener button  15 V DC input (+, -)                                                                                                                                                                                                                                  | Configuration                 | <ul> <li>Via App, e.g.</li> <li>Range (1.10 m / 3.3 - 32.9 ft)</li> <li>Movement direction (coming, leaving, both)</li> <li>Individual events (e.g. switch a relay, push notification, SIP call [audio/video], HTTP(s) notification)</li> <li>Individual schedules</li> </ul> |
|  | Weather-proof                 | Yes, IP65                                                                                                                                                                                                                                                                                                                      |                               |                                                                                                                                                                                                                                                                               |
|  | Approvals                     | CE, IC, FCC, RoHS, IP65                                                                                                                                                                                                                                                                                                        |                               |                                                                                                                                                                                                                                                                               |
|  | Dimensions                    | 253 x 131 x 48.75 mm (H x W x D)<br>9.96 x 5.16 x 1.92 in (H x W x D)                                                                                                                                                                                                                                                          | RFID                          |                                                                                                                                                                                                                                                                               |
|  | Operating conditions          | -25 to +55°C / -13 to 131°F<br>Humidity 10 to 85 % RH<br>(non condensing)                                                                                                                                                                                                                                                      | Туре                          | Active Reader Passive Tag (ARPT) system                                                                                                                                                                                                                                       |
|  |                               |                                                                                                                                                                                                                                                                                                                                | Standard                      | ISO/IEC 18000-2:2009 Part 2                                                                                                                                                                                                                                                   |
|  |                               |                                                                                                                                                                                                                                                                                                                                | Frequency                     | 125 KHz                                                                                                                                                                                                                                                                       |
|  | Scope of delivery             | 1 x Main Electrical Unit 1 x Front panel 1 x Mounting housing (backbox) 1 x Power supply unit (mains adaptor) with four country-specific adaptors (110 - 240 V AC to 15 V DC) 1 x RFID key fob 1 x RFID card 1 x Small parts 1 x Installation manual                                                                           | Range                         | 0 - 3 cm, depends on environment                                                                                                                                                                                                                                              |
|  |                               |                                                                                                                                                                                                                                                                                                                                | Antenna                       | Internal                                                                                                                                                                                                                                                                      |
|  |                               |                                                                                                                                                                                                                                                                                                                                | Compatible                    | Sold separately,                                                                                                                                                                                                                                                              |
|  |                               |                                                                                                                                                                                                                                                                                                                                | Transponder                   | see www.doorbird.com/buy                                                                                                                                                                                                                                                      |
|  |                               |                                                                                                                                                                                                                                                                                                                                | Configuration                 | Via app, e.g.  Tag (add, delete)  Individual events (e.g. switch a relay, push notification, SIP call [audio/video], HTTP(s) notification)                                                                                                                                    |
|  |                               | i x iristaliation manual                                                                                                                                                                                                                                                                                                       |                               | · Individual schedules                                                                                                                                                                                                                                                        |
|  | EAN                           | 4260423860414                                                                                                                                                                                                                                                                                                                  | INTEGRATED WIRELE             | · Individual schedules                                                                                                                                                                                                                                                        |
|  | EAN<br>Warranty               |                                                                                                                                                                                                                                                                                                                                | INTEGRATED WIRELE             | · Individual schedules                                                                                                                                                                                                                                                        |
|  | Warranty                      | 4260423860414<br>see www.doorbird.com/warranty                                                                                                                                                                                                                                                                                 |                               | Individual schedules SS MODULES                                                                                                                                                                                                                                               |
|  |                               | 4260423860414 see www.doorbird.com/warranty QUIREMENTS                                                                                                                                                                                                                                                                         | RFID                          | Individual schedules  SS MODULES  125 KHz  24 GHz, can be disabled                                                                                                                                                                                                            |
|  | Warranty                      | 4260423860414<br>see www.doorbird.com/warranty                                                                                                                                                                                                                                                                                 | RFID<br>Sensor                | Individual schedules  SS MODULES  125 KHz  24 GHz, can be disabled                                                                                                                                                                                                            |
|  | Warranty  CURRENT SYSTEM REC  | 4260423860414  see www.doorbird.com/warranty  QUIREMENTS  Mobile device: Newest iOS on iPhone/iPad, newest Android on Smartphone/Tablet  Internet: High-Speed Landline Broadband Internet connection, DSL, cable or fiber optic, no socks or proxy server                                                                      | RFID Sensor OPTIONAL ACCESSOR | Individual schedules  SS MODULES  125 KHz  24 GHz, can be disabled  RIES                                                                                                                                                                                                      |
|  | Warranty  CURRENT SYSTEM REC  | 4260423860414  see www.doorbird.com/warranty  QUIREMENTS  Mobile device: Newest iOS on iPhone/iPad, newest Android on Smartphone/Tablet  Internet: High-Speed Landline Broadband Internet connection, DSL, cable or fiber                                                                                                      | RFID Sensor OPTIONAL ACCESSOR | Individual schedules  SS MODULES  125 KHz  24 GHz, can be disabled  RIES                                                                                                                                                                                                      |

Front panel material thickness: 3.0 mm (0.12 in)