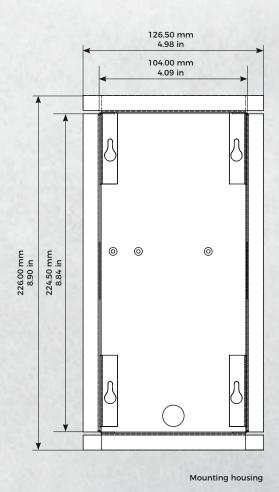

## **TECHNICAL SPECIFICATIONS**

|  | GENERAL                       |                                                                                                                                                                                                                                                                                                                                | VIDEO                         |                                                                                                                                                                                                                                                                               |
|--|-------------------------------|--------------------------------------------------------------------------------------------------------------------------------------------------------------------------------------------------------------------------------------------------------------------------------------------------------------------------------|-------------------------------|-------------------------------------------------------------------------------------------------------------------------------------------------------------------------------------------------------------------------------------------------------------------------------|
|  | Front panel                   | Brushed stainless steel, 3 mm (0.12 in)                                                                                                                                                                                                                                                                                        | Camera                        | HDTV 720p, dynamic (VGA - HDTV)                                                                                                                                                                                                                                               |
|  | Mounting housing<br>(backbox) | Stainless steel                                                                                                                                                                                                                                                                                                                | Lens                          | High-end ultra wide-angle hemispheric<br>lens 180° horizontal, 90° vertical,<br>straightened, IR-capable                                                                                                                                                                      |
|  | Mounting type                 | Flush-mounted, surface-mounting housing sold separately                                                                                                                                                                                                                                                                        | Night-vision                  | Yes, light sensor, automatic IR-cut filter,<br>12 IR-LEDs (850 nm)                                                                                                                                                                                                            |
|  |                               | Plastic. Engraveable metal cover<br>plate sold separately,<br>see www.doorbird.com/buy                                                                                                                                                                                                                                         | AUDIO                         |                                                                                                                                                                                                                                                                               |
|  | Call button                   |                                                                                                                                                                                                                                                                                                                                | Audio components              | Speaker and microphone, echo and noise cancellation (AEC, ANR)                                                                                                                                                                                                                |
|  | Nameplate                     | Illuminated                                                                                                                                                                                                                                                                                                                    | Audio streaming               | Two-way, full duplex                                                                                                                                                                                                                                                          |
|  | Power supply                  | 15 V DC or Power over Ethernet<br>(PoE 802.3af Mode-A)                                                                                                                                                                                                                                                                         | NETWORK                       |                                                                                                                                                                                                                                                                               |
|  |                               |                                                                                                                                                                                                                                                                                                                                | Ethernet                      | RJ45 jack, PoE 802.3af Mode-A                                                                                                                                                                                                                                                 |
|  | Weight                        | 1577 g                                                                                                                                                                                                                                                                                                                         | MOTION SENSOR                 |                                                                                                                                                                                                                                                                               |
|  |                               | <ul> <li>RJ45, for LAN/PoE</li> <li>Bi-stable latching relay #1, max. 1-24 V DC/V AC, 1 Ampere, e.g. for electric door opener</li> <li>Bi-stable latching relay #2, max. 1-24 V DC/V AC, 1 Ampere, e.g. for electric door opener</li> <li>Switch relay, max. 1-24 V DC / V AC, 1 ampere, e.g. for conventional door</li> </ul> | Туре                          | Active                                                                                                                                                                                                                                                                        |
|  |                               |                                                                                                                                                                                                                                                                                                                                | Detection angle               | 110°                                                                                                                                                                                                                                                                          |
|  | Connectors                    |                                                                                                                                                                                                                                                                                                                                | Range                         | 1 - 10 m (3.3 - 32.9 ft), depends on<br>environment, configurable in 1 m (3.3 ft)<br>steps.                                                                                                                                                                                   |
|  |                               |                                                                                                                                                                                                                                                                                                                                | Technology                    | 4D. Based on multiple integrated sensors<br>and algorithms, e.g. Radio Frequency<br>Energy (RFE)                                                                                                                                                                              |
|  |                               | chime  External input (potential-free), for external door opener button  15 V DC input (+, -)                                                                                                                                                                                                                                  | Configuration                 | <ul> <li>Via App, e.g.</li> <li>Range (1.10 m / 3.3 - 32.9 ft)</li> <li>Movement direction (coming, leaving, both)</li> <li>Individual events (e.g. switch a relay, push notification, SIP call [audio/video], HTTP(s) notification)</li> <li>Individual schedules</li> </ul> |
|  | Weather-proof                 | Yes, IP65                                                                                                                                                                                                                                                                                                                      |                               |                                                                                                                                                                                                                                                                               |
|  | Approvals                     | CE, IC, FCC, RoHS, IP65                                                                                                                                                                                                                                                                                                        |                               |                                                                                                                                                                                                                                                                               |
|  | Dimensions                    | 253 x 131 x 48.75 mm (H x W x D)<br>9.96 x 5.16 x 1.92 in (H x W x D)                                                                                                                                                                                                                                                          | RFID                          |                                                                                                                                                                                                                                                                               |
|  | Operating conditions          | -25 to +55°C / -13 to 131°F<br>Humidity 10 to 85 % RH<br>(non condensing)                                                                                                                                                                                                                                                      | Туре                          | Active Reader Passive Tag (ARPT) system                                                                                                                                                                                                                                       |
|  |                               |                                                                                                                                                                                                                                                                                                                                | Standard                      | ISO/IEC 18000-2:2009 Part 2                                                                                                                                                                                                                                                   |
|  |                               |                                                                                                                                                                                                                                                                                                                                | Frequency                     | 125 KHz                                                                                                                                                                                                                                                                       |
|  | Scope of delivery             | 1 x Main Electrical Unit 1 x Front panel 1 x Mounting housing (backbox) 1 x Power supply unit (mains adaptor) with four country-specific adaptors (110 - 240 V AC to 15 V DC) 1 x RFID key fob 1 x RFID card 1 x Small parts 1 x Installation manual                                                                           | Range                         | 0 - 3 cm, depends on environment                                                                                                                                                                                                                                              |
|  |                               |                                                                                                                                                                                                                                                                                                                                | Antenna                       | Internal                                                                                                                                                                                                                                                                      |
|  |                               |                                                                                                                                                                                                                                                                                                                                | Compatible                    | Sold separately,                                                                                                                                                                                                                                                              |
|  |                               |                                                                                                                                                                                                                                                                                                                                | Transponder                   | see www.doorbird.com/buy                                                                                                                                                                                                                                                      |
|  |                               |                                                                                                                                                                                                                                                                                                                                | Configuration                 | Via app, e.g.  Tag (add, delete)  Individual events (e.g. switch a relay, push notification, SIP call [audio/video], HTTP(s) notification)                                                                                                                                    |
|  |                               | i x iristaliation manual                                                                                                                                                                                                                                                                                                       |                               | · Individual schedules                                                                                                                                                                                                                                                        |
|  | EAN                           | 4260423860414                                                                                                                                                                                                                                                                                                                  | INTEGRATED WIRELE             | · Individual schedules                                                                                                                                                                                                                                                        |
|  | EAN<br>Warranty               |                                                                                                                                                                                                                                                                                                                                | INTEGRATED WIRELE             | · Individual schedules                                                                                                                                                                                                                                                        |
|  | Warranty                      | 4260423860414<br>see www.doorbird.com/warranty                                                                                                                                                                                                                                                                                 |                               | Individual schedules SS MODULES                                                                                                                                                                                                                                               |
|  |                               | 4260423860414 see www.doorbird.com/warranty QUIREMENTS                                                                                                                                                                                                                                                                         | RFID                          | Individual schedules  SS MODULES  125 KHz  24 GHz, can be disabled                                                                                                                                                                                                            |
|  | Warranty                      | 4260423860414<br>see www.doorbird.com/warranty                                                                                                                                                                                                                                                                                 | RFID<br>Sensor                | Individual schedules  SS MODULES  125 KHz  24 GHz, can be disabled                                                                                                                                                                                                            |
|  | Warranty  CURRENT SYSTEM REC  | 4260423860414  see www.doorbird.com/warranty  QUIREMENTS  Mobile device: Newest iOS on iPhone/iPad, newest Android on Smartphone/Tablet  Internet: High-Speed Landline Broadband Internet connection, DSL, cable or fiber optic, no socks or proxy server                                                                      | RFID Sensor OPTIONAL ACCESSOR | Individual schedules  SS MODULES  125 KHz  24 GHz, can be disabled  RIES                                                                                                                                                                                                      |
|  | Warranty  CURRENT SYSTEM REC  | 4260423860414  see www.doorbird.com/warranty  QUIREMENTS  Mobile device: Newest iOS on iPhone/iPad, newest Android on Smartphone/Tablet  Internet: High-Speed Landline Broadband Internet connection, DSL, cable or fiber                                                                                                      | RFID Sensor OPTIONAL ACCESSOR | Individual schedules  SS MODULES  125 KHz  24 GHz, can be disabled  RIES                                                                                                                                                                                                      |