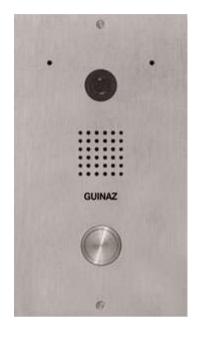

## **Description**

1 PushButton Entry Panel for digital color handsfree video systems (M3750 Monitors, M3740V2 / T & M1747V2E / T). It has got a color mini camera, lighting support by high brightness LEDs, and jumper to select the type of cable from which it will transmit the video signal. From the Entry Panel itself regulating the volume of the audio signal at home and on the street. Front made of stainless steel 2 mm thick, like the pushbutton. Surface or recessed installation with the same box. The box features a visor to protect the panel.

## **ALEA SLIM Video Color 1 PushButton Entry Pannel**

REF. PDV701

Sistema DIGITAL

Product Family STREET PANEL

## **Technical Characteristics**

Power: 17VDC

Measurements: 84mm (W) x141mm (H) x44mm (D)